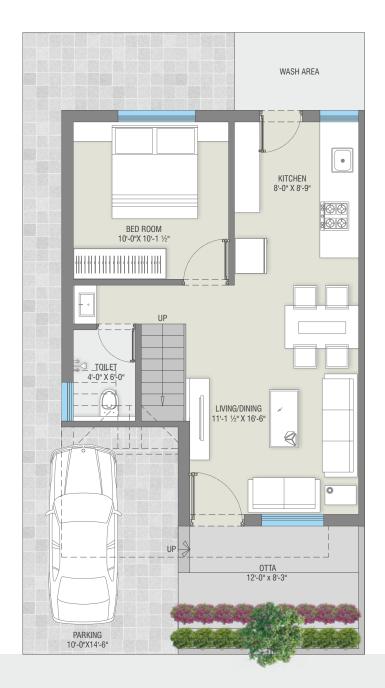

are in sq.ft.

Ground Floor Plan

**Type–B** Built-up Area: 1203 Sq. Ft.

Ground Floor Plan