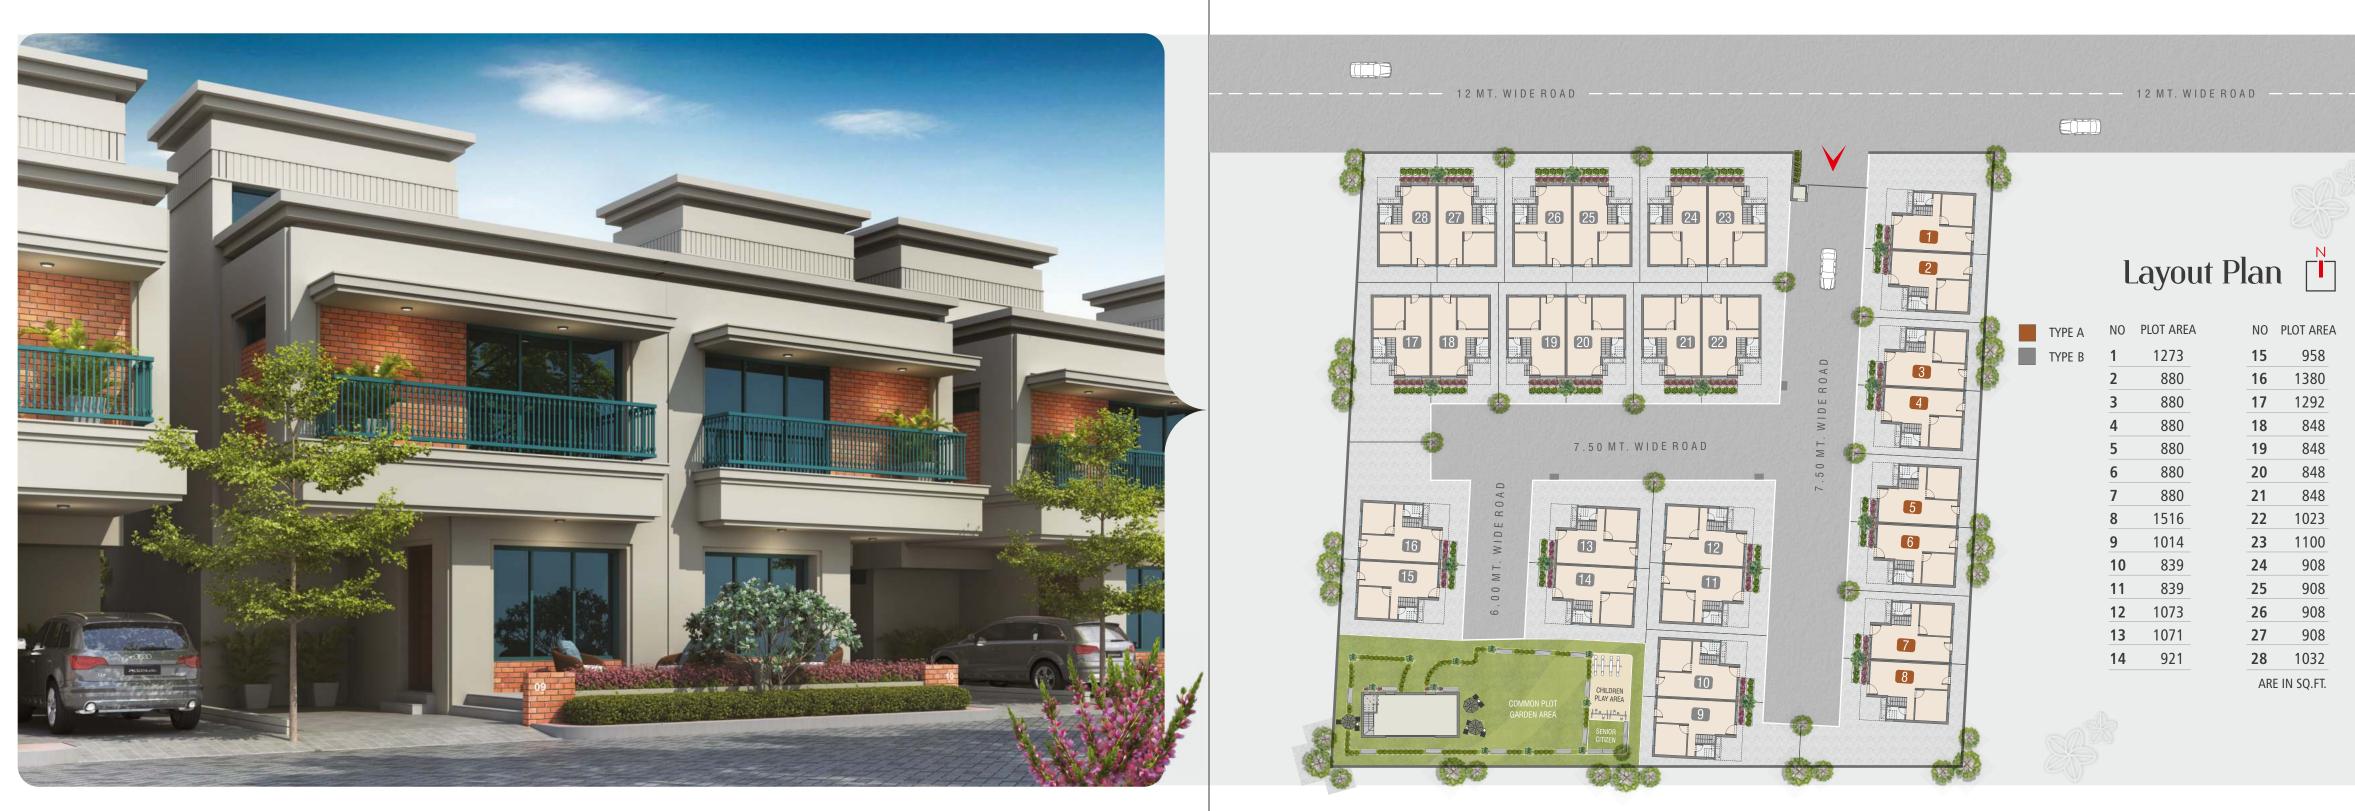

Good quality aluminum section powder coated windows with

Branded ISI Concealed copper wiring with elegant branded

• Wash yard with glazed tiles dado & anti-skid flooring

12 MT. WIDE ROAD

| AREA | NO  | PLOT AREA  |
|------|-----|------------|
| 73   | 15  | 958        |
| 80   | 16  | 1380       |
| 80   | 17  | 1292       |
| 80   | 18  | 848        |
| 80   | 19  | 848        |
| 80   | 20  | 848        |
| 80   | 21  | 848        |
| 16   | 22  | 1023       |
| 14   | 23  | 1100       |
| 39   | 24  | 908        |
| 39   | 25  | 908        |
| 73   | 26  | 908        |
| 71   | 27  | 908        |
| 21   | 28  | 1032       |
|      | ARI | F IN SO FT |

are in sq.ft.

Ground Floor Plan

**Type–B** Built-up Area: 1203 Sq. Ft.

Ground Floor Plan