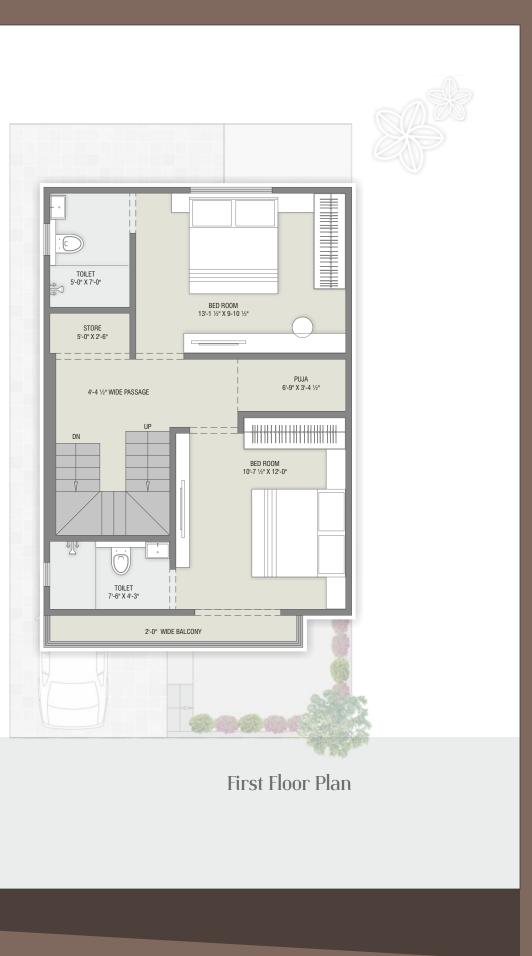

are in sq.ft.

Ground Floor Plan

**Type–B** Built-up Area: 1203 Sq. Ft.

Ground Floor Plan