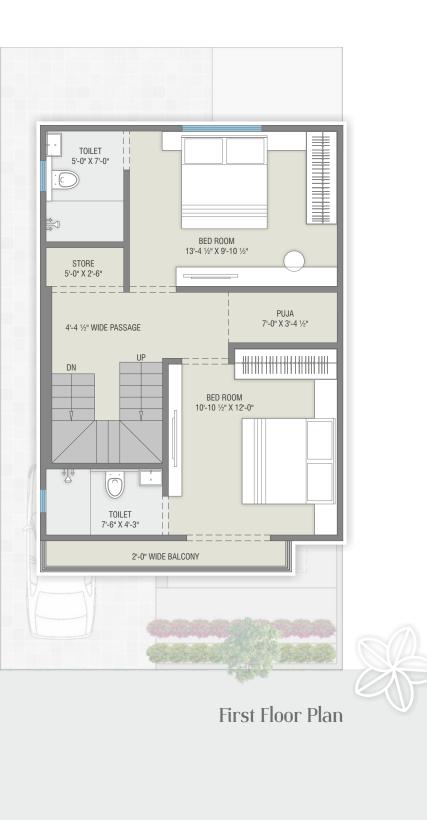

are in sq.ft.

Ground Floor Plan

**Type–B** Built-up Area: 1203 Sq. Ft.

Ground Floor Plan