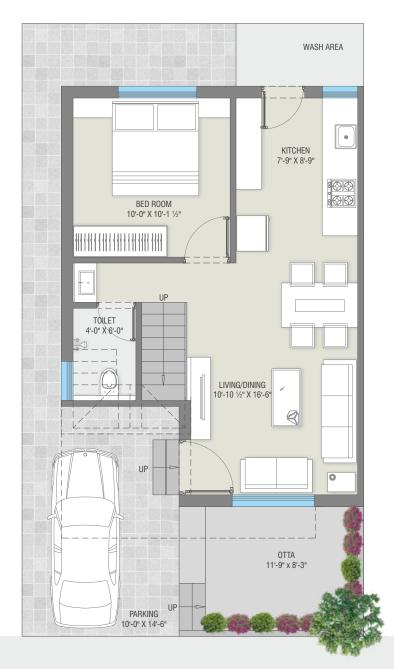

are in sq.ft.

Ground Floor Plan

**Type–B** Built-up Area: 1203 Sq. Ft.

Ground Floor Plan